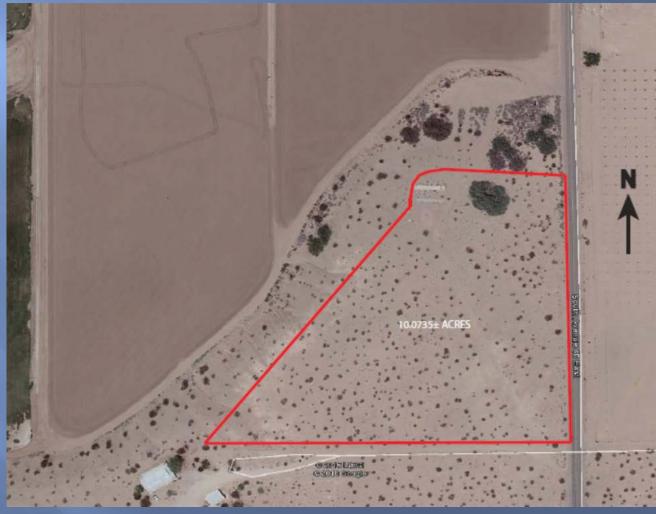

## <u>"Tacna 10± Acres,</u> Tacna Arizona"

Location: 1.5 miles north of Tacna and old US 80; 1.75 miles north of I-8 and the Avenue 40 E interchange. Fronting on the west side of South Avenue 40 E, .15 miles south of County 7<sup>th</sup> Street South.

**Site Description:** 10± acres of undeveloped desert.

**Zoning:** Yuma County RA-40

Price: \$50,000 or \$5,000 per

gross acre.

Terms: Cash.

P.O. Box 5700 Goodyear, AZ 85338 Phone: (623) 877-5180 Website: www.southwestlandassociates.com

Frontage: 709 feet of paved two lane asphalt frontage on the west side of 40E.

**Utilities:** None on site. Electric and telephone lines in Ave 40 E, and along south property line.

Flood Zone: Zone X – Negligible Flood Hazards.