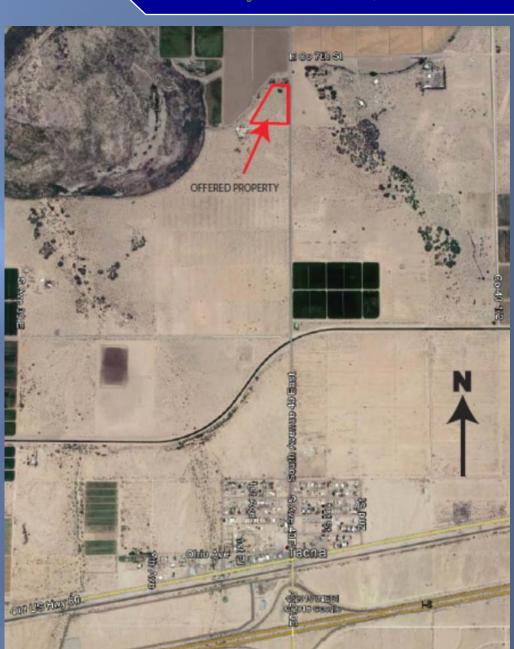

## <u>"Tacna 10± Acres,</u> Tacna Arizona"

Location: 1.5 miles north of Tacna and old US 80; 1.75 miles north of I-8 and the Avenue 40 E interchange. Fronting on the west side of South Avenue 40 E, .15 miles south of County 7<sup>th</sup> Street South.