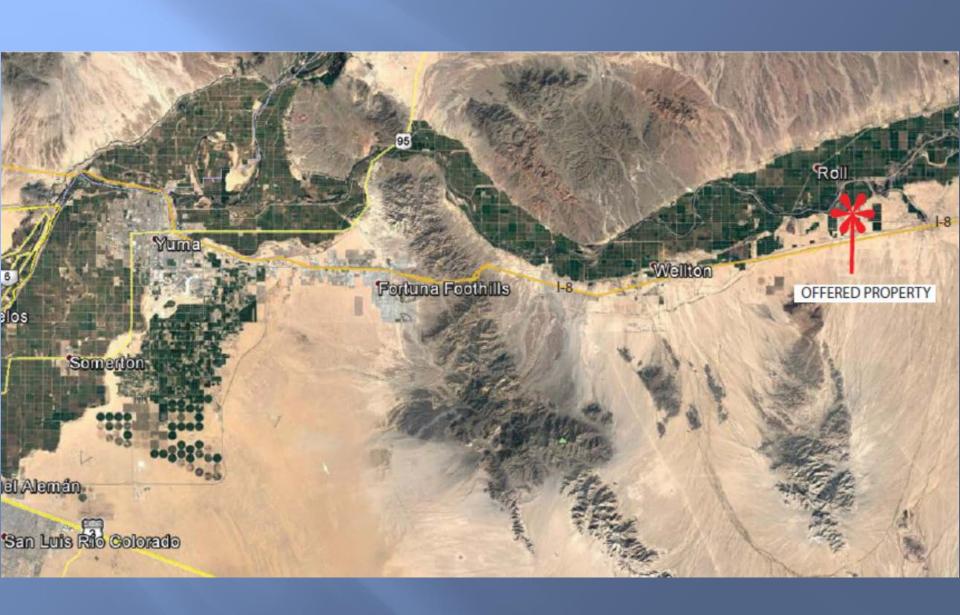

## <u>"Tacna 10± Acres,</u> Tacna Arizona"

Location: 1.5 miles north of Tacna and old US 80; 1.75 miles north of I-8 and the Avenue 40 E interchange. Fronting on the west side of South Avenue 40 E, .15 miles south of County 7<sup>th</sup> Street South.